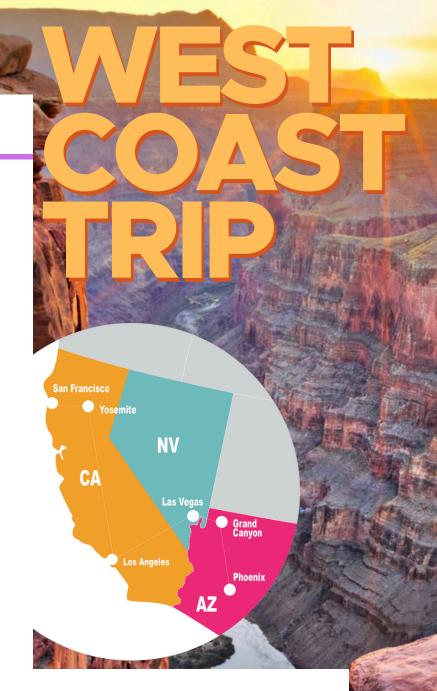

## 14 DAYS / 13 NIGHTS

#### Into the WILD:

This trip is sure to be a "wild ride!" You will have the opportunity to travel from sunny Phoenix to San Francisco, exploring along the way: the natural splendor of the Grand Canyon, the unparalleled energy of Las Vegas, the hip metropolis of Los Angeles, and the breathtaking beauty of Yosemite National Park.

The USA has continually expanded westward since its founding, and the definition of the West has evolved over time. Our trip will reflect the dynamic history of this truly unique part of the country!

Get ready for 14 days of pure adventure filled with culture, friendship, and fun!