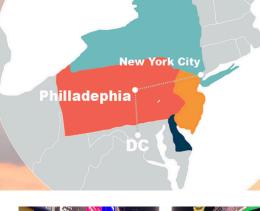

# NEW YORK CITY, PHILLY & WASHINGTON D.C.

# 8 DAYS / 7 NIGHTS

Who has not dreamed of visiting New York City? There is no place like it in the world!

Going for a nice walk in Central Park, stepping into the bright lights of Times Square, exploring the glamorous Upper East Side...there's so much to see in the Big Apple!

Continuing on to Philadelphia – we will see American history come to life! Explore the National Constitution Center, see where the Declaration of Independence was signed, and maybe try one of Philly's famous delicacies, the unforgettable "Philly Cheesesteak."

Next, we will head to Washington DC - the nation's Capital. Here, you will explore the many monuments and memorials in this important city! Enjoy an afternoon at the State Capitol, and explore the life of George Washington at his Mt. Vernon estate!